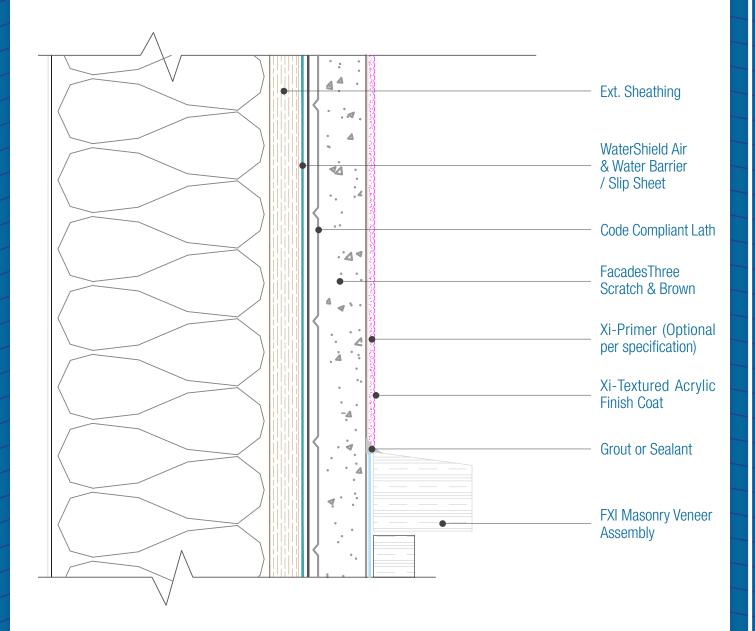

## FacadesThree WaterShield Stucco Assembly Transition to Adhered Veneer

Date. 06-07-2021 | Detail. F3WS.IV.3 v1

## NOTES:

1. FXI WaterShield transition and accessory products and installation can be found in the project specifications, product datasheets and the WaterShield Details. 2. See FACADESXi Masonry Veneer Assemblies for installation instructions.